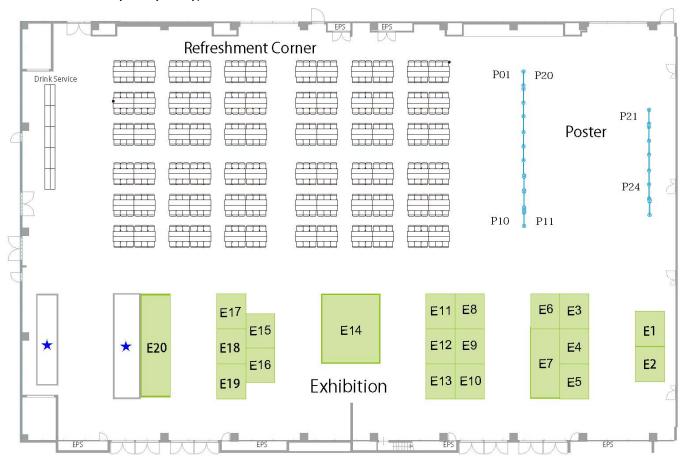

### **Exhibitors**

| E 1 | Japan Medical Association Center for Clinical Trials (JMACCT)  |
|-----|----------------------------------------------------------------|
| E 2 | Instem Japan                                                   |
| E 3 | Qualogy Ltd.                                                   |
| E 4 | Agatha Inc.                                                    |
| E 5 | Korean Society of Quality Assurance (KSQA)                     |
| E 6 | Tokyo University AMED iD3 Catalyst Unit                        |
| E 7 | Shin Nippon Biomedical Laboratories (SNBL Japan),              |
| E 8 | BioSafety Research Center Inc. / New Drug Research Center Inc. |
| E 9 | Society of Quality Assurance (SQA)                             |
| E10 | Research Quality Association (RQA)                             |
| E11 | Try Angle Inc.                                                 |
| E12 | German Quality Management Association e.V. (GQMA)              |
| E13 | French Quality Assurance Society (SOFAQ)                       |
| E14 | Fujitsu Limited / MasterControl K.K.                           |
| E15 | GxPeople Ltd.                                                  |
| E16 | Zigzag Associates Ltd                                          |
| E17 | Veeva Systems Inc.                                             |
| E18 | RiverArk Limited                                               |
| E19 | GXP Engaged Auditing Services GmbH.                            |
| E20 | Sparta Systems, Inc.                                           |
|     |                                                                |

#### **Exhibit Hours**

February 18 (Tue), 2020 9:00-17:00 February 19 (Wed), 2020 9:00-17:00 February 20 (Thu), 2020 9:00-10:30